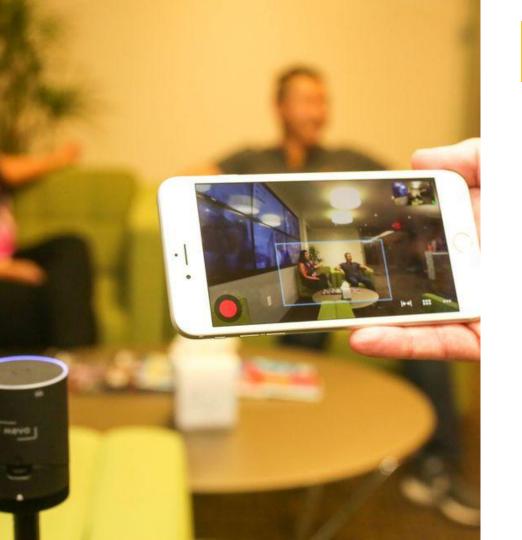

A New Half-Hour Traveling Program



Firecast: A set of computerized models depicting the spread of wildfires across a given region

## FIRE CAST - BREAKDOWN

- 30 Minute Edited Program
- Hosted
- 2 shows per month
- Estimated 2-Hour production schedule
- Talk-show segment
- Documentary-style storytelling segment
- Film on Thursdays
- Pre-Production is essential to success



### A SIMPLE FORMULA...

# Submit Information on theHoller.org

- Who will you feature?
- What questions would you like to be asked?
- Student Projects?
- Innovation Grants?
- Info the host and crew should be aware of

### Follow-Up and Schedule

The production will come to you.

#### **Broadcast**

Broadcast on The Holler and EKBtv



### POTENTIAL STUCTURE

- Intro 3 minutes with the Host
- Conversation 15
  minutes with the host
  and one or two guests
- Story 5 minutes, documentary style storytelling or video project created by students
- Outro 3 minutes with the host



A New Half-Hour Traveling Program